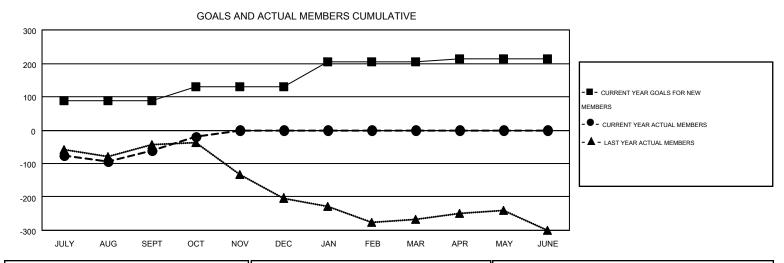

NOV

DEC

| GMT: HARVE                  | Y WHITLEY |   |   |    |                                |    |     |     | GMT CA 1 |
|-----------------------------|-----------|---|---|----|--------------------------------|----|-----|-----|----------|
| Clubs RESULTS FOR 2015-2016 |           |   |   |    | Members  RESULTS FOR 2015-2016 |    |     |     |          |
|                             |           |   |   |    |                                |    |     |     |          |
| JULY/AUG/SEPT               | 0         | 0 | 3 | -3 | JULY/AUG/SEPT                  | 89 | 170 | 232 | -62      |
| OCT/NOV/DEC                 | 2         | 0 | 0 | 0  | OCT/NOV/DEC                    | 42 | 113 | 70  | 43       |
| JAN/FEB/MAR                 | 1         | 0 | 0 | 0  | JAN/FEB/MAR                    | 73 | 0   | 0   | 0        |
| APR/MAY/JUNE                | 3         | 0 | 0 | 0  | APR/MAY/JUNE                   | 9  | 0   | 0   | 0        |