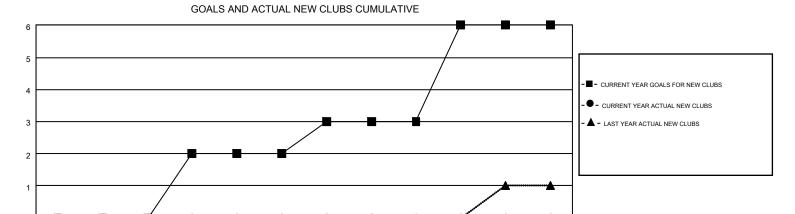

NOV

DEC

| GMT: HARVE                  | Y WHITLEY |   |   |    |                                |    |     |     | GMT CA 1 |
|-----------------------------|-----------|---|---|----|--------------------------------|----|-----|-----|----------|
| Clubs RESULTS FOR 2015-2016 |           |   |   |    | Members  RESULTS FOR 2015-2016 |    |     |     |          |
|                             |           |   |   |    |                                |    |     |     |          |
| JULY/AUG/SEPT               | 0         | 0 | 3 | -3 | JULY/AUG/SEPT                  | 89 | 170 | 232 | -62      |
| OCT/NOV/DEC                 | 2         | 0 | 0 | 0  | OCT/NOV/DEC                    | 42 | 113 | 70  | 43       |
| JAN/FEB/MAR                 | 1         | 0 | 0 | 0  | JAN/FEB/MAR                    | 73 | 0   | 0   | 0        |
| APR/MAY/JUNE                | 3         | 0 | 0 | 0  | APR/MAY/JUNE                   | 9  | 0   | 0   | 0        |